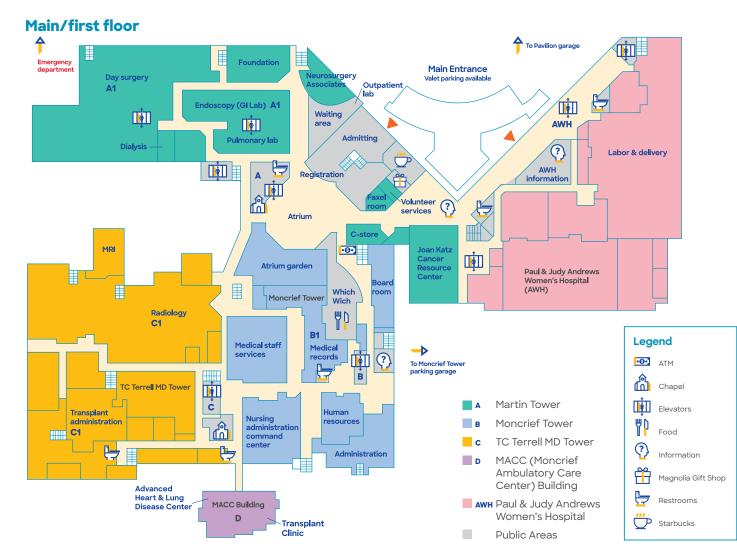

### **First floor**

- Martin Tower atrium А
- Patient registration/admitting
- Day surgery Α
- Outpatient lab А
- Starbucks/C-store/Which Wich А
- Α Prayer room
- AWH Labor & delivery/waiting area Radiology
- С Transplant administration С
- Transplant clinic D
- D Advanced Heart & Lung Disease Center
- D MACC (Moncrief Ambulatory Care Center)

# **On-campus dining**

Our campus is cashless at all retailers and dining. These locations accept Apple Pay and Samsung Pay in addition to credit cards.

| All Saints Café | Building C, Lower Level<br>Monday - Friday, 7:00 AM - 2:00 PM<br>Saturday - Sunday, 10:30 AM - 2:00 PM                                     |
|-----------------|--------------------------------------------------------------------------------------------------------------------------------------------|
| C-Store         | Building A, First Floor<br>24 hours, seven days/week, self-check<br>(cashless)<br><b>817.698.8699</b>                                      |
| Starbucks       | Building A, First Floor<br>Monday - Friday, 6:30 AM - 10:00 PM<br>Saturday - Sunday, 6:30 AM - 5:00 PM<br><b>817.698.8690</b> for delivery |
| Which Wich      | Building B, First Floor<br>Monday - Friday, 11:00 AM - 5:00 PM<br><b>817.698.8962</b> for delivery                                         |

# Hospital amenities

| ATM                                             | Moncrief Tower, Building B,<br>First Floor                                                                                                   |
|-------------------------------------------------|----------------------------------------------------------------------------------------------------------------------------------------------|
| Access<br>Services<br>(Patient<br>Registration) | Baylor Scott & White Heart and<br>Vascular Hospital - Fort Worth<br>Sixth Floor<br><b>817.922.2254</b><br>Monday - Friday, 5:30 AM - 2:00 PM |
| Magnolia<br>Boutique                            | Building A, First Floor<br><b>817.698.8695</b><br>Monday - Friday, 10:00 AM - 3:00 PM                                                        |
| Valet Service                                   | Baylor Scott & White - Fort Worth<br>Main Entrance, Ground Floor<br>Monday - Friday, 5:00 AM - 9:00 PM                                       |
| Vending<br>Machines                             | Building B, First Floor                                                                                                                      |