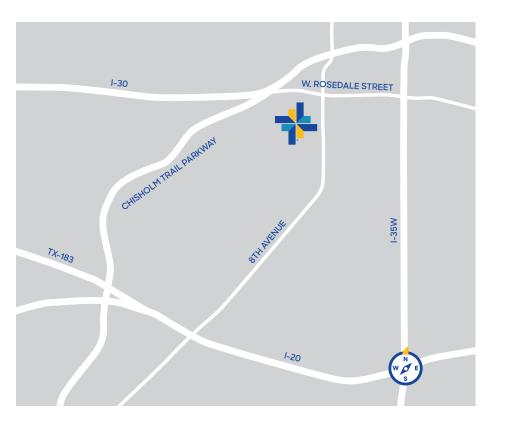

# Driving directions to Baylor Scott & White Heart and Vascular Hospital - Fort Worth

# From the South (Burleson, Crowley, Cleburne)

# Interstate 35 West (I-35W)

Travel north on I-35W. Follow I-35W north to South Freeway in Fort Worth. Take exit 49B toward US-287 BUS/Rosedale Street. Use the left two lanes to turn left onto E. Rosedale Street. Turn left onto 8th Avenue. Turn right onto W. Magnolia Avenue. Keep right to Baylor Scott & White - Fort Worth.

# Texas Highway 171 North (TX-171 N/ Chisholm Trail Parkway)

Travel north on TX-171 N. Turn left onto County Road 1125. Turn right to merge onto Chisholm Trail Parkway. Follow Chisholm Trail Parkway to Fort Worth. Take the Montgomery Street exit toward Rosedale Street/ University Drive. Keep left to continue to Rosedale Street. Turn right on 8th Avenue. Turn right onto W. Magnolia Avenue. Keep right to Baylor Scott & White - Fort Worth.

# From the East

(Arlington, Dallas)

Travel west on Interstate 30 (I-30). Take exit 13A for Summit Avenue toward 8th Avenue. Continue on 8th Street. Turn right onto W. Magnolia Avenue. Keep right to Baylor Scott & White - Fort Worth.

### From the West

(Weatherford, Aledo)

### Interstate 20 (I-20) East

Travel east on I-20. Keep left to continue on I-30 East, follow signs for Downtown/ Fort Worth. Take Exit 12B to merge onto W. Rosedale Street/Worth Street. Turn right on 8th Avenue. Turn right onto W. Magnolia Avenue. Keep right to Baylor Scott & White - Fort Worth.

# Interstate 30 (I-30) East

Travel east on I-30. Take exit 12B to merge onto W. Rosedale Street/Worth Street. Turn right on 8th Avenue. Turn right onto W. Magnolia Avenue. Keep right to Baylor Scott & White -Fort Worth.

### From the North

(Saginaw, Keller, Azle, Lake Worth, Trophy Club, Grapevine)

## Interstate 35 West (I-35W)

Travel south on I-35W. Take exit 49B from I-35W south. Take exit 49B toward US-287 BUS/ Rosedale Street/Allen Avenue. Take E. Rosedale Street to your destination. Use the right lane to merge onto South Freeway. Turn right onto E. Rosedale Street. Turn left onto 8th Avenue. Turn right onto W. Magnolia Avenue. Keep right to Baylor Scott & White - Fort Worth.

# Interstate 820 (I-820) West

Travel west on I-820. Take exit 3B to merge onto Interstate 30 East toward Downtown Fort Worth. Take exit 12B to merge onto W. Rosedale Street/Worth Street. Turn right onto 8th Avenue. Turn right onto W. Magnolia Avenue. Keep right to Baylor Scott & White - Fort Worth.

### Texas Highway 121 (TX-121) South

Travel south on TX-121. Keep left at the fork to continue on TX-121 South/ Texas Highway 183 (TX-183) West. Use the left lane to merge onto TX-121 South/TX-183 West. Travel on I-820 South/TX-121 South. Keep left at the fork to continue on TX-121 South and follow signs for Downtown Fort Worth. Merge onto I-35W South/US-287 South/US-377 South toward Waco. Take exit 49B toward US-287 BUS/Rosedale Street/Allen Avenue. Use the right lane to merge onto South Freeway Turn right onto E. Rosedale Street. Turn left onto 8th Avenue. Turn right onto W. Magnolia Avenue. Keep right to Baylor Scott & White - Fort Worth.