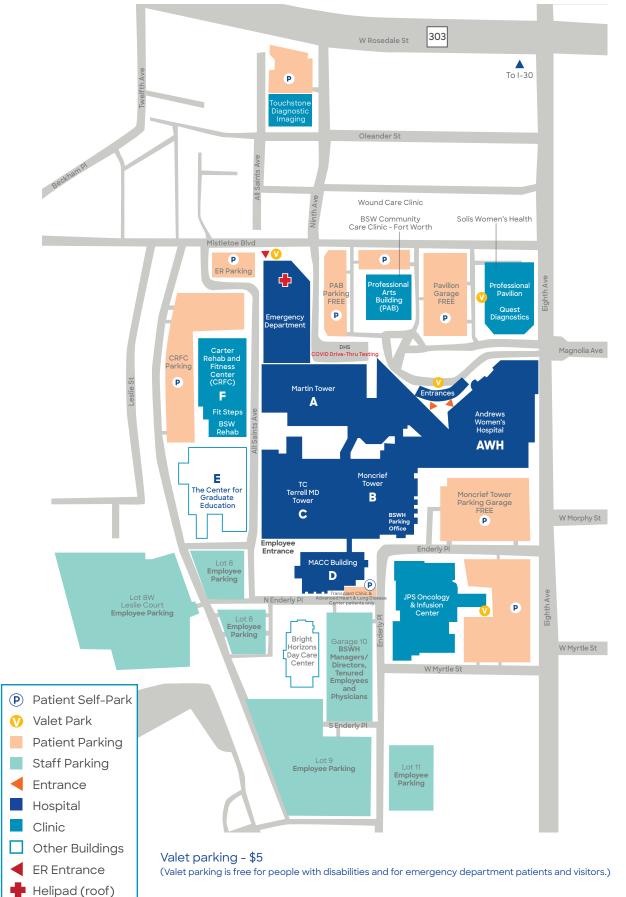

# Parking

# Hospital amenities

| ATM                                             | Moncrief Tower, Building B,<br>First Floor                                                                                                   |
|-------------------------------------------------|----------------------------------------------------------------------------------------------------------------------------------------------|
| Access<br>Services<br>(Patient<br>Registration) | Baylor Scott & White Heart and<br>Vascular Hospital - Fort Worth<br>Sixth Floor<br><b>817.922.2254</b><br>Monday - Friday, 5:30 AM - 2:00 PM |
| Magnolia<br>Boutique                            | Building A, First Floor<br><b>817.698.8695</b><br>Monday - Friday, 10:00 AM - 3:00 PM                                                        |
| Valet Service                                   | Baylor Scott & White - Fort Worth<br>Main Entrance, Ground Floor<br>Monday - Friday, 5:00 AM - 9:00 PM                                       |
| Vending<br>Machines                             | Building B, First Floor                                                                                                                      |

# **On-campus dining**

Our campus is cashless at all retailers and dining. These locations accept Apple Pay and Samsung Pay in addition to credit cards.

| All Saints Café | Building C, Lower Level<br>Monday - Friday, 7:00 AM - 2:00 PM<br>Saturday - Sunday, 10:30 AM - 2:00 PM                                     |
|-----------------|--------------------------------------------------------------------------------------------------------------------------------------------|
| C-Store         | Building A, First Floor<br>24 hours, seven days/week, self-check<br>(cashless)<br><b>817.698.8699</b>                                      |
| Starbucks       | Building A, First Floor<br>Monday - Friday, 6:30 AM - 10:00 PM<br>Saturday - Sunday, 6:30 AM - 5:00 PM<br><b>817.698.8690</b> for delivery |
| Which Wich      | Building B, First Floor<br>Monday - Friday, 11:00 AM - 5:00 PM<br><b>817.698.8962</b> for delivery                                         |